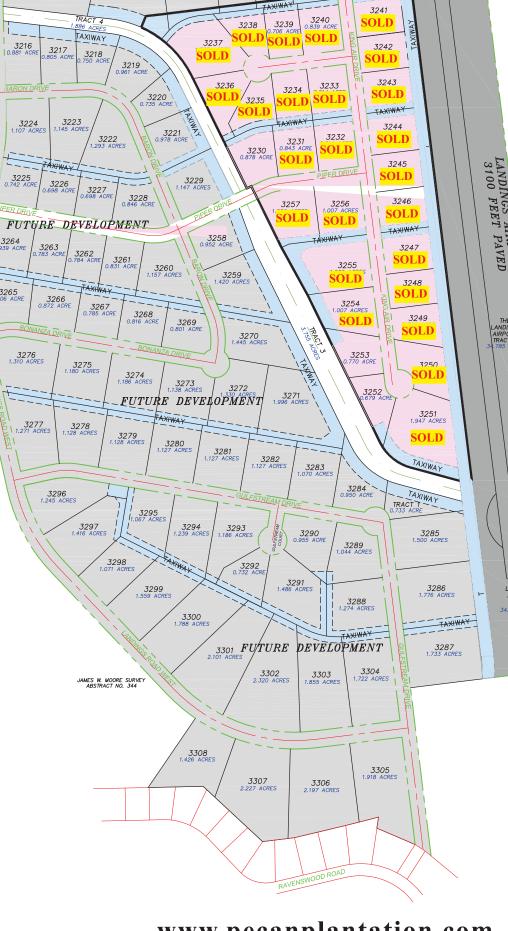

| Lot  | Size      | Price    |
|------|-----------|----------|
| 3209 | 0.826 ac. | SOLD     |
| 3230 | 0.878 ac. | \$99,000 |
| 3231 | 0.843 ac. | SOLD     |
| 3232 | 0.814 ac. | SOLD     |
| 3233 | 0.814 ac. | SOLD     |
| 3234 | 0.731 ac. | SOLD     |
| 3235 | 0.709 ac. | SOLD     |
| 3236 | 0.825 ac. | SOLD     |
| 3237 | 1.383 ac. | SOLD     |
| 3238 | 0.654 ac. | SOLD     |
| 3239 | 0.706 ac. | SOLD     |
| 3240 | 0.839 ac. | SOLD     |
| 3241 | 0.781 ac. | SOLD     |
| 3242 | 0.689 ac. | SOLD     |
| 3243 | 0.781 ac. | SOLD     |
| 3244 | 0.803 ac. | SOLD     |
| 3245 | 0.712 ac. | SOLD     |
| 3246 | 0.781 ac. | SOLD     |
| 3247 | 0.803 ac. | SOLD     |
| 3248 | 0.666 ac. | SOLD     |
| 3249 | 0.722 ac. | SOLD     |
| 3250 | 0.859 ac. | SOLD     |
| 3251 | 1.947 ac. | SOLD     |
| 3252 | 0.679 ac. | \$92,000 |
| 3253 | 0.770 ac. | \$99,000 |
| 3254 | 1.007 ac. | SOLD     |
| 3255 | 1.602 ac. | SOLD     |
| 3256 | 1.007 ac. | SOLD     |
| 3257 | 1.052 ac. | SOLD     |