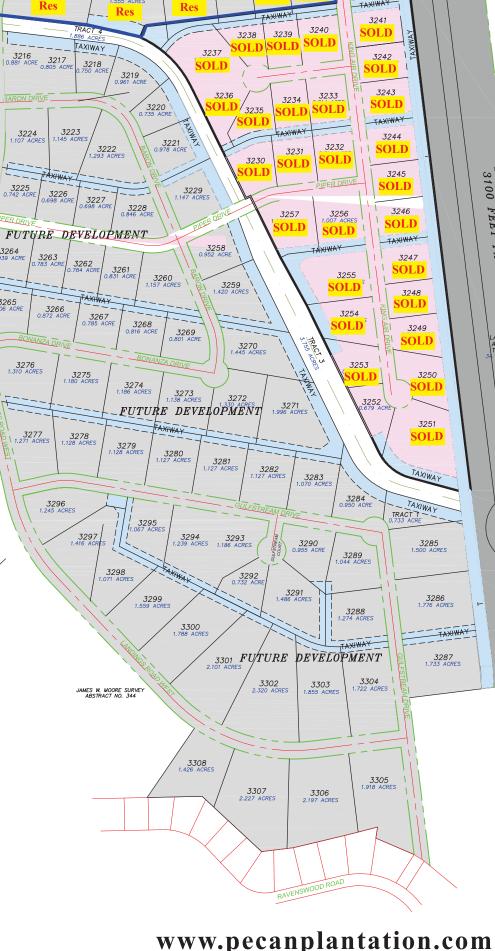

A

Reserved with deposit

3170 1.475 ACRE

| Lot   | Size      | Price    |
|-------|-----------|----------|
| 3209  | 0.826 ac. | SOLD     |
| 3230  | 0.878 ac. | SOLD     |
| 3231  | 0.843 ac. | SOLD     |
| 3232  | 0.814 ac. | SOLD     |
| 3233  | 0.814 ac. | SOLD     |
| 3234  | 0.731 ac. | SOLD     |
| 3235  | 0.709 ac. | SOLD     |
| 3236  | 0.825 ac. | SOLD     |
| 3237  | 1.383 ac. | SOLD     |
| 3238  | 0.654 ac. | SOLD     |
| 3239  | 0.706 ac. | SOLD     |
| 3240  | 0.839 ac. | SOLD     |
| 3241  | 0.781 ac. | SOLD     |
| 3242  | 0.689 ac. | SOLD     |
| 3243  | 0.781 ac. | SOLD     |
| 3244  | 0.803 ac. | SOLD     |
| 3245  | 0.712 ac. | SOLD     |
| 3246  | 0.781 ac. | SOLD     |
| 3247  | 0.803 ac. | SOLD     |
| 3248  | 0.666 ac. | SOLD     |
| 3249  | 0.722 ac. | SOLD     |
| 3250  | 0.859 ac. | SOLD     |
| 3251  | 1.947 ac. | SOLD     |
| /3252 | 0.679 ac. | \$92,000 |
| 3253  | 0.770 ac. | SOLD     |
| 3254  | 1.007 ac. | SOLD     |
| 3255  | 1.602 ac. | SOLD     |
| 3256  | 1.007 ac. | SOLD     |
| 3257  | 1.052 ac. | SOLD     |