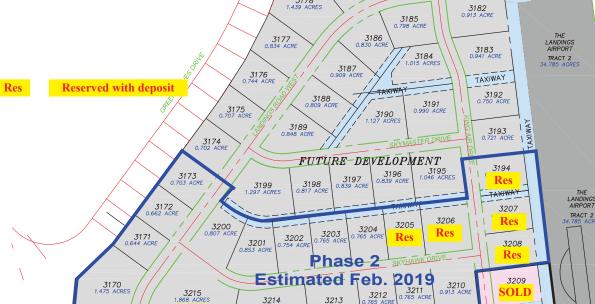

# ANDINGS PECAN PLANTATION GRANBURY, TEXAS

A

R

I

R

Res

3219 0.961 ACE

3220 735 ACRE

3216 0.881 ACRE 3217 0.805 ACR

3277 1.271 ACRES

3296 1.245 ACRES

3297 1.416 ACR

JAMES W. MOORE SURVE ABSTRACT NO. 344

3223 .145 ACR

FUTURE DEVELOPMENT

3227 698 ACE